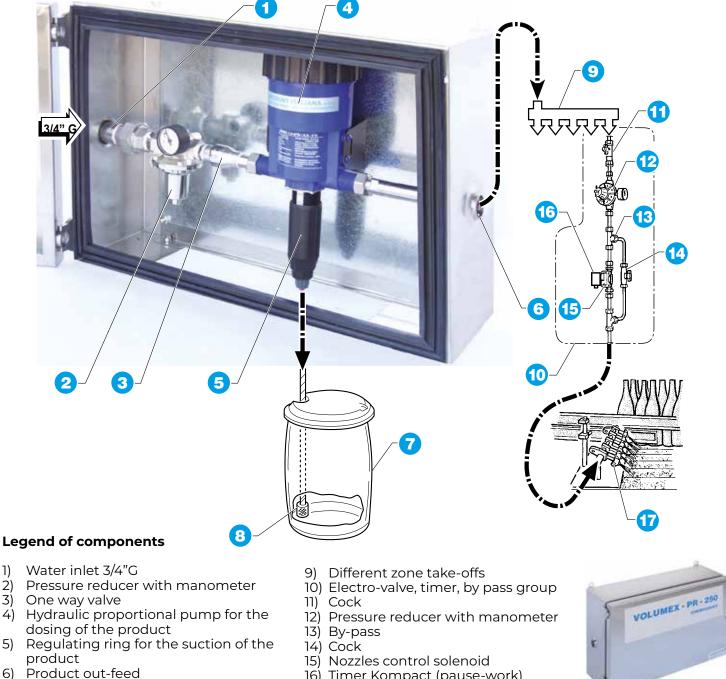

## **VOLUMEX PR - 250** Working principle

Hydraulic pump without electric components. The unit works on the volumetric principle generated by two different diameter pistons. At each cycle, the main piston, driven by the water under pressure, delivers a certain amount of liquid at metering device out-feed. There is another piston inside the metering device that provides the suction of the concentrate to be added to the water.

The amount of concentrate to be delivered is regulated by an external regulating ring (from 0,2 to 2%). The work range is from a minimum of 50 L/hr to a maximum of 1500 L/hr of water.

Around 200 utility take-offs depending on the nozzles installed (delivery of each nozzle from 6,6 to 9,6 Lt/hr). The VOLUMEX PR 250 metering system is not affected by main flow pressure or volume differences. It guarantees mixtures with highly precise concentrations.

- Max working pressure: 5 bar
- Min. working pressure: 0.5 bar

6) 7)

1)

2)

3)

5)

- Drum of concentrate Lubricant 8) Filter complete with foot valve
- 16) Timer Kompact (pause-work)
  - related to the electro-valve
- 17) Nozzles